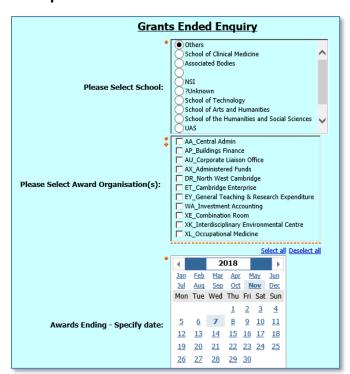

|  |
|                                                 |                        |                          |                | 31 Dec 2012       | 28 Feb 2013         | UNIVERSITY FUNDED          | 0.00       | 0.00        | 0          | 0.00               |  |
|                                                 |                        |                          | 100            |                   |                     | 83,712.00                  | 83,040.57  | 0           | 671.43     |                    |  |
|                                                 |                        | ZZAG/324                 |                |                   |                     |                            | 148,659.00 | 126,296.56  | 163.83     | 22,198.61          |  |

## **Run Options**