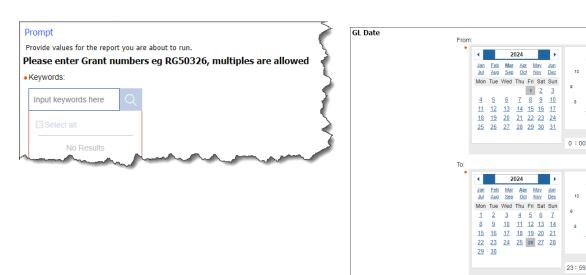

|                       |  | ₹. :          |        | Report View           | 25         | /02/202 | 2,10:35 | :      |   |
|   |                                                                                                           | 😤 Grants Act   | tual Expenditure by Pro  | ject Organisation              |                       |  | 1 -           |        | Report View           | 25         | /02/202 | 2,10:35 | :      |   |
|   |                                                                                                           | 😤 Year End 🛛   | Grants Report (by date r | range)                         |                       |  | 2             |        | Report View           | 25         | /02/202 | 2,10:35 | :      |   |

## **Parameters**



# Example of report (Excel format)

|              | Grant Exper                                              | nditure      |                |                    |
|--------------|----------------------------------------------------------|--------------|----------------|--------------------|
|              |                                                          |              |                |                    |
| Award Number | Award Title                                              | Sponsor Name | GL Period Name | Expenditure Amount |
| G222222      | A study in the transformative effects of crystal healing | NERC         | AUG-23         | 152,821.23         |
|              |                                                          |              | SEP-23         | 233,587.0