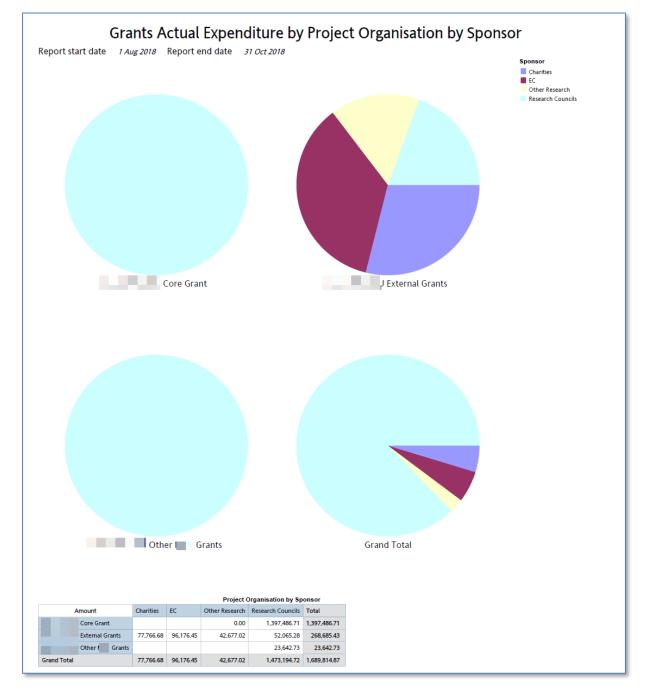

### Section 2

## Section 3

| GL Date   | GL Period<br>Name | Project Organization        | Super Category    | Sponsor Type           | Expenditure Category<br>(customised) | Expenditure Type          | Amount  |
|-----------|-------------------|-----------------------------|-------------------|------------------------|--------------------------------------|---------------------------|---------|
| 1-Aug-18  | AUG-18            | ZZ_Ecology Core Grant       | Research Councils | RESEARCH COUNCIL - ECO | EQUIPMENT                            | COMPUTING COSTS           | 0.00    |
| 1-Aug-18  | AUG-18            | ZZ_Ecology Core Grant       | Research Councils | RESEARCH COUNCIL - ECO | OTHER                                | OTHER COSTS/CLEANING      | 5,532.2 |
| 1-Aug-18  | AUG-18            | ZZ_Ecology Core Grant       | Research Councils | RESEARCH COUNCIL - ECO | OTHER                                | OTHER COSTS/CONSUMABLES   | 1,582.9 |
| 1-Aug-18  | AUG-18            | ZZ_Ecology External Grants  | Charities         | UK CHARITY (MEDICAL)   | OTHER                                | OTHER COSTS/MISCELLANEOUS | 960.0   |
| 1-Aug-18  | AUG-18            | ZZ_Ecology External Grants  | Charities         | UK CHARITY (MEDICAL)   | TRAVEL                               | TRAVEL/CONFERENCE         | 199.8   |
| 1-Aug-18  | AUG-18            | ZZ_Ecology External Grants  | EC                | EUROPEAN COMMISSION    | TRAVEL                               | TRAVEL/CONFERENCE         | 376.4   |
| 1-Aug-18  | AUG-18            | ZZ_Ecology External Grants  | Other Research    | EU CHARITY             | OTHER                                | OTHER COSTS/MISCELLANEOUS | 50.0    |
| 1-Aug-18  | AUG-18            | ZZ_Ecology External Grants  | Other Research    | UK OTHER               | TRAVEL                               | TRAVEL/CONFERENCE         | 1,540.0 |
| 7-Aug-18  | AUG-18            | ZZ_Ecology External Grants  | Charities         | UK CHARITY (MEDICAL)   | EQUIPMENT                            | COMPUTING COSTS           | 142.7   |
| 31-Aug-18 | AUG-18            | ZZ_Ecology External Grants  | Research Councils | BRITISH ACADEMY        | STAFF                                | STIPENDS                  | 3,448.0 |
| 31-Aug-18 | AUG-18            | ZZ_Ecology External Grants  | Research Councils | ROYAL SOCIETY          | OVERHEADS                            | ESTATES COSTS - CHEST     | 1,050.3 |
| 31-Oct-18 | OCT-18            | ZZ_Ecology Other ECO Grants | Research Councils | RESEARCH COUNCIL - ECO | OVERHEADS                            | INDIRECT COSTS - DEPT     | 801.5   |
| 31-Oct-18 | OCT-18            | ZZ_Ecology Other ECO Grants | Research Councils | RESEARCH COUNCIL - ECO | OVERHEADS                            | UNIVERSITY FUNDED - DEPT  | (3.7    |
| 31-Oct-18 | OCT-18            | ZZ_Ecology Other ECO Grants | Research Councils | RESEARCH COUNCIL - ECO | STAFF                                | STIPENDS                  | 3,457.1 |