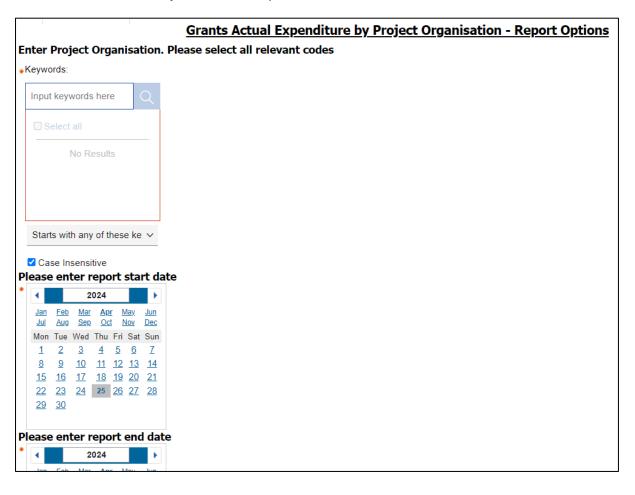

## **Run Options**

- Go to Team content > LIVE > [your] School > Departmental (Shared Reports) > Grants Reporting > Grants Actual Expenditure by Project Organisation
- Enter your Department code in the search field
- Select the required *Project Organisation(s)* from the results box and insert them into the *Choices* box
- Enter the dates you wish the report to cover