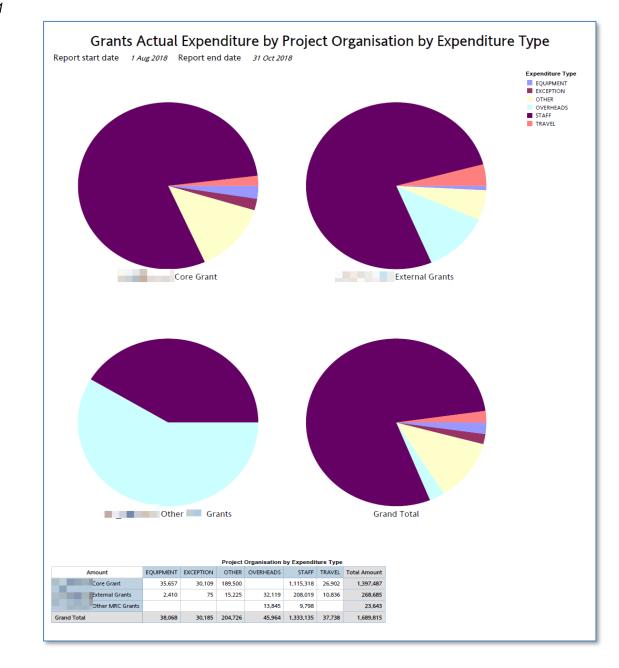

#### Section 1

## Section 3

| GL Date   | GL Period<br>Name | Project Organization        | Super Category    | Sponsor Type           | Expenditure Category<br>(customised) | Expenditure Type          | Amount  |
|-----------|-------------------|-----------------------------|-------------------|------------------------|--------------------------------------|---------------------------|---------|
| 1-Aug-18  | AUG-18            | ZZ_Ecology Core Grant       | Research Councils | RESEARCH COUNCIL - ECO | EQUIPMENT                            | COMPUTING COSTS           | 0.00    |
| 1-Aug-18  | AUG-18            | ZZ_Ecology Core Grant       | Research Councils | RESEARCH COUNCIL - ECO | OTHER                                | OTHER COSTS/CLEANING      | 5,532.2 |
| 1-Aug-18  | AUG-18            | ZZ_Ecology Core Grant       | Research Councils | RESEARCH COUNCIL - ECO | OTHER                                | OTHER COSTS/CONSUMABLES   | 1,582.9 |
| 1-Aug-18  | AUG-18            | ZZ_Ecology External Grants  | Charities         | UK CHARITY (MEDICAL)   | OTHER                                | OTHER COSTS/MISCELLANEOUS | 960.0   |
| 1-Aug-18  | AUG-18            | ZZ_Ecology External Grants  | Charities         | UK CHARITY (MEDICAL)   | TRAVEL                               | TRAVEL/CONFERENCE         | 199.8   |
| 1-Aug-18  | AUG-18            | ZZ_Ecology External Grants  | EC                | EUROPEAN COMMISSION    | TRAVEL                               | TRAVEL/CONFERENCE         | 376.4   |
| 1-Aug-18  | AUG-18            | ZZ_Ecology External Grants  | Other Research    | EU CHARITY             | OTHER                                | OTHER COSTS/MISCELLANEOUS | 50.0    |
| 1-Aug-18  | AUG-18            | ZZ_Ecology External Grants  | Other Research    | UK OTHER               | TRAVEL                               | TRAVEL/CONFERENCE         | 1,540.0 |
| 7-Aug-18  | AUG-18            | ZZ_Ecology External Grants  | Charities         | UK CHARITY (MEDICAL)   | EQUIPMENT                            | COMPUTING COSTS           | 142.7   |
| 31-Aug-18 | AUG-18            | ZZ_Ecology External Grants  | Research Councils | BRITISH ACADEMY        | STAFF                                | STIPENDS                  | 3,448.0 |
| 31-Aug-18 | AUG-18            | ZZ_Ecology External Grants  | Research Councils | ROYAL SOCIETY          | OVERHEADS                            | ESTATES COSTS - CHEST     | 1,050.3 |
| 31-Oct-18 | OCT-18            | ZZ_Ecology Other ECO Grants | Research Councils | RESEARCH COUNCIL - ECO | OVERHEADS                            | INDIRECT COSTS - DEPT     | 801.5   |
| 31-Oct-18 | OCT-18            | ZZ_Ecology Other ECO Grants | Research Councils | RESEARCH COUNCIL - ECO | OVERHEADS                            | UNIVERSITY FUNDED - DEPT  | (3.7    |
| 31-Oct-18 | OCT-18            | ZZ_Ecology Other ECO Grants | Research Councils | RESEARCH COUNCIL - ECO | STAFF                                | STIPENDS                  | 3,457.1 |