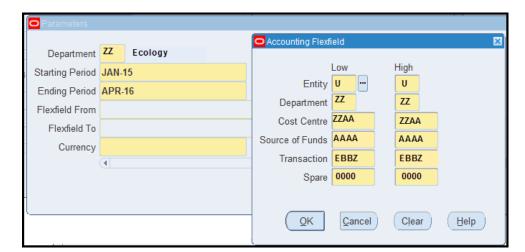

## Report parameters

## Worksheet 1

|                      | В                                                           | С                        | D | E | F |  |  |  |  |  |  |  |
|----------------------|-------------------------------------------------------------|--------------------------|---|---|---|--|--|--|--|--|--|--|
| Report Name          | Account Analysis - Transaction Detail - Excel Version (UFS) |                          |   |   |   |  |  |  |  |  |  |  |
| Report Date          | 09-Feb-2017 09:50                                           |                          |   |   |   |  |  |  |  |  |  |  |
| Parameters Entered   |                                                             |                          |   |   |   |  |  |  |  |  |  |  |
| Department           | ZZ                                                          |                          |   |   |   |  |  |  |  |  |  |  |
| Min Code Combination | U.ZZ.ZZAA.AAAA.E                                            | U.ZZ.ZZAA.AAAA.E000.0000 |   |   |   |  |  |  |  |  |  |  |
| Max Code Combination | U.ZZ.ZZAA.AAAA.Z                                            | U.ZZ.ZZAA.AAAA.Z000.0000 |   |   |   |  |  |  |  |  |  |  |
| Min Period           | JAN-17                                                      | JAN-17                   |   |   |   |  |  |  |  |  |  |  |
| Max Period           | FEB-17                                                      | FEB-17                   |   |   |   |  |  |  |  |  |  |  |
| Currency             | GBP                                                         |                          |   |   |   |  |  |  |  |  |  |  |