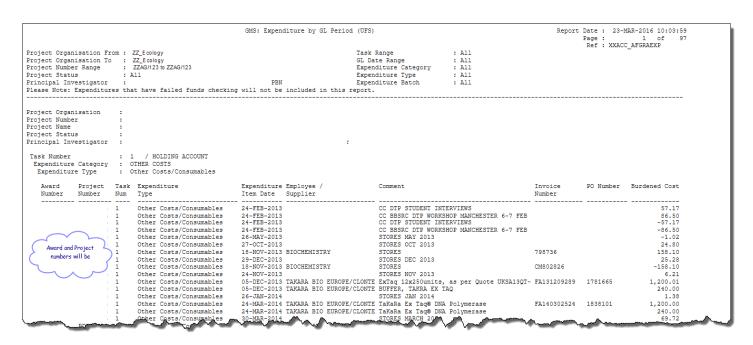

## GMS: Expenditure by GL Period (UFS)

This **UFS**, **Grants** report provides a list of actual expenditures for a range of projects in an Organisation or range of Organisations in a Department. There are columns to indicate the purchase order and invoice number relating to that expenditure if applicable. This report selects data on the basis of the GL accounting period that expenditure records have been processed during and not by expenditure item date.

Responsibility GM Grants Administrator/Investigator

Navigate to Requests > Run

## **Report Parameters**



## **Example report output**