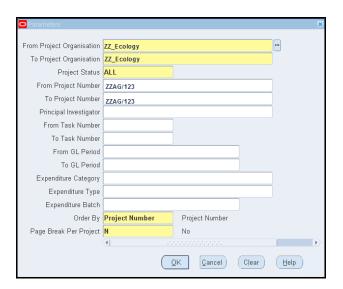

## GMS: Expenditure by GL Period (UFS)

This **UFS**, **Grants** report provides a list of actual expenditures for a range of projects in an Organisation or range of Organisations in a Department. There are columns to indicate the purchase order and invoice number relating to that expenditure if applicable. This report selects data on the basis of the GL accounting period that expenditure records have been processed during and not by expenditure item date.

Responsibility GM Grants Administrator/Investigator

Navigate to Requests > Run

## **Report Parameters**



## **Example report output**