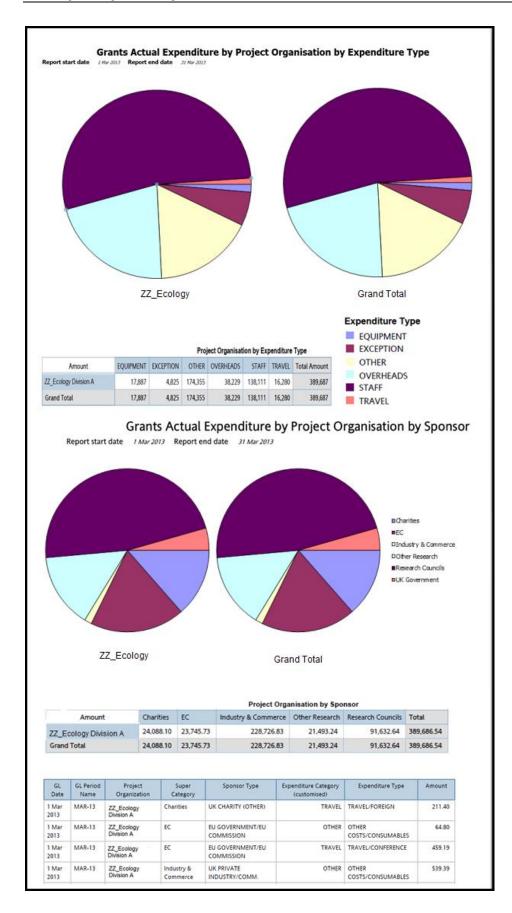

## Grants Actual Expenditure by Project Org

This **Cognos**, **Grants** report uses charts as well as tables to display summary information relating to expenditure by type and by sponsor. It can be run across a single or range of project organisations and for a specified date range. The report is formatted into three sections:

Section1 Actual Expenditure by Expenditure Type (pie chart and tabular format)
Section 2 Actual Expenditure by Sponsor Type (pie chart and in tabular format)
Section 3 Combined expenditure by sponsor type by expenditure category (tabular format only)

## **Example report output**