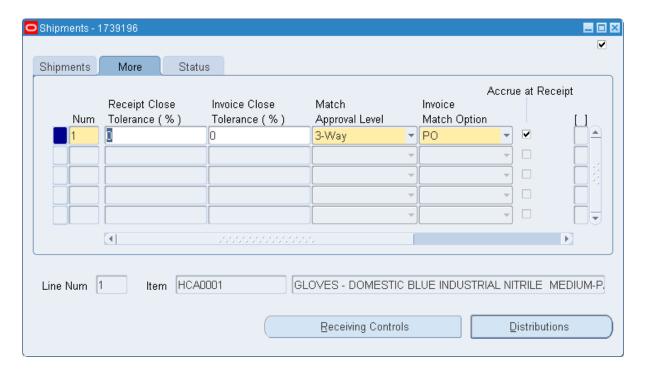

## Using the PO More Tab

- 1. Accept the receipt closing tolerance of 0% percent for your shipments. The system will then automatically close a shipment for receiving if, the quantity received agrees with the quantity ordered.
- 2. Accept the invoice closing tolerance of 0% percent for your shipments. The system automatically closes a shipment for invoicing if the quantity invoiced agrees with the quantity received.
- Accept the default invoice matching option of 3 Way, whereby ordered, received and invoice quantities must be matched. Do not change this to anything else or you will disrupt the whole receiving process.
- 4. The Accrue on Receipt check box is crossed automatically to indicate that the items on this purchase order line will be accrued on receipt.
- 5. **Save** your work.