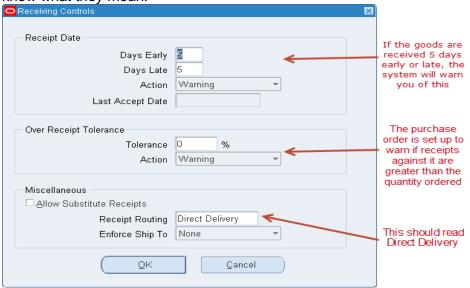

## **Receiving Controls**

There is a button at the bottom of the shipments screen marked **Receiving Controls**. When you click on the button you will get the following screen. You should not change any of the values within this screen unless you discuss them with your supervisor, but it is useful to know what they mean.

**Direct Delivery Warning**. Direct delivery signifies that when a receipt is entered against this purchase order, the goods should be received straight into the inventory module. If this is changed to any value (i.e. Standard) other than direct delivery, then the receiving process will involve a two-stage process instead of one.