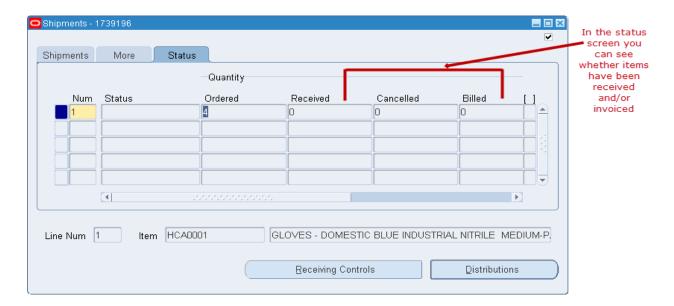

## Status Tab on Purchase Orders

This is a useful screen to view what is happening with the items that have been ordered.