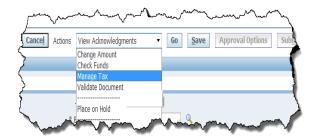

#### **Viewing Tax Information**

- 1. Once you have found your order and you wish to view the tax code, click on the **Order Number.** This will open the Standard Purchase Order Window.
- 2. Click on Update.
- 3. From the Actions field drop down arrow, select Manage Tax and click Go.