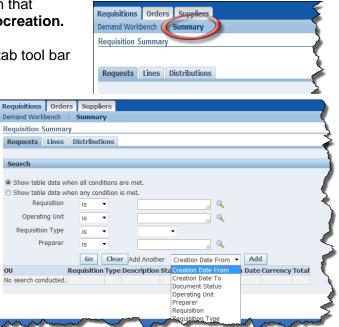

#### **Searching Requisitions**

1. When on the **Requisition** tab, the first screen that displays is the view of **Requisitions for Autocreation**.

If you just want to search requisitions, in the tab tool bar click onto **Summary.** 

2. This will display Search parameters.

You can add in additional search fields by clicking on the drop down list in **Add Another.** 

Please note that when you are querying back and drilling down on a <u>requisition raised in 11i</u>, you will not be able to view the tax information.