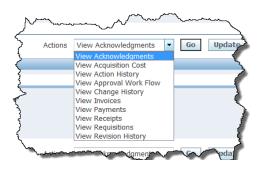

#### **Additional Views**

At the top of the window there is an Actions box that enables you to view more related documents.

Simply select the view and click Go.