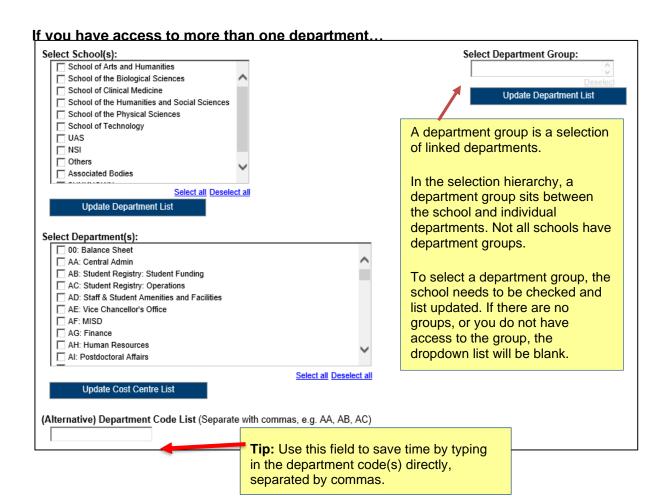

#### **Organisation parameters**

The report can be run for Departments, Department Group, Schools, or even across the whole University depending on your level of access.

• School(s) (optional)

Select your school or required grouping to drive which departments/department groups are displayed in the next fields.

• **Department Group** (optional) If applicable, further filters selection in next field.

• **Department(s)** (optional) Check the department(s) and this generates the cost centre pick list.

**NOTE**: Each time you make a selection, you must click the re-prompt (Update) button for that choice, so that the relevant selection values are returned.

#### **Account Segment Parameters**

- Cost Centre(s) (optional)
- Source(s) of Funds (optional)
- Transaction(s) (optional)

If you don't need to limit the selection, leave options set as **Lowest value** and **Highest value**.

To restrict results either:

- enter ranges for account code segments, or
- type in lists of values separated by commas.