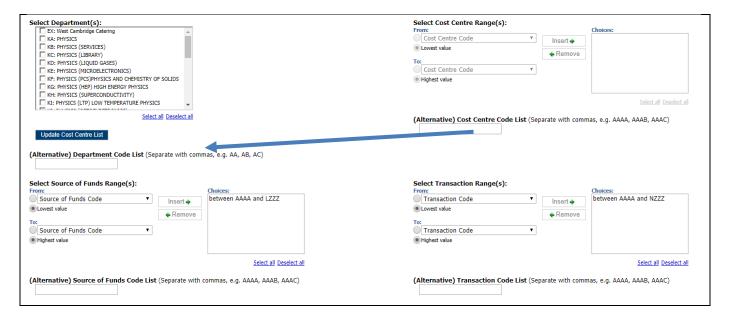

#### **Account Segment Parameters**

- Cost Centre(s) (optional)
- Source(s) of Funds (optional)
- Transaction(s) (optional)

If you don't need to limit the selection, leave options set as **Lowest value** and **Highest value**.

To restrict results either:

- enter ranges for account code segments, or
- type in lists of values separated by commas.

#### **Default values:**

Source of funds Excludes Research and Balance Sheet items. If this is not your choice,

highlight the selection, and click Remove.

Transaction range Excludes Balance Sheet items. If this is not your choice, highlight the

selection, and click Remove.