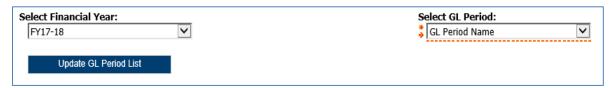

#### **Accounting date parameters**

- Financial Year (optional)
- GL Period (mandatory)

The returned data is cumulative for the financial year up to and including the period selected.

• **Department Group** (optional) If applicable, further filters selection in next field.

• **Department(s)** (optional) Check the department(s) and this generates the cost centre pick list.

**NOTE**: Each time you make a selection, you must click the re-prompt (Update) button for that choice, so that the relevant selection values are returned.