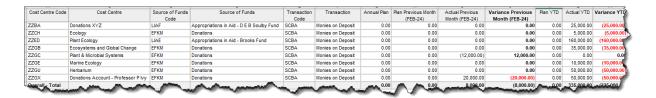

## **Information on Departmental deposits**

You can use this report to view details of departmental deposits and interest received by running it with the transaction code **NBAA** to see deposit account interest and **SCBA** to see monies on deposit. NB: The report shows income as a negative amount.

## Using transaction Code NBAA:

| Cost Centre Code | Cost Centre                         | Source of Funds Code | Source of Funds                                                                                                                                                                                                                                                                                                                                                                                                                                                                                                                                                                                                                                                                                                                                                                                                                                                                                                                                                                                                                                                                                                                                                                                                                                                                                                                                                                                                                                                                                                                                                                                                                                                                                                                                                                                                                                                                                                                                                                                                                                                                                                                | Transaction Code | Transaction              | Annual Plan | Plan Previous Month | Actual Previous Month | Variance Previous | Plan YTD | Actual YTD | Variance YTD |
|------------------|-------------------------------------|----------------------|--------------------------------------------------------------------------------------------------------------------------------------------------------------------------------------------------------------------------------------------------------------------------------------------------------------------------------------------------------------------------------------------------------------------------------------------------------------------------------------------------------------------------------------------------------------------------------------------------------------------------------------------------------------------------------------------------------------------------------------------------------------------------------------------------------------------------------------------------------------------------------------------------------------------------------------------------------------------------------------------------------------------------------------------------------------------------------------------------------------------------------------------------------------------------------------------------------------------------------------------------------------------------------------------------------------------------------------------------------------------------------------------------------------------------------------------------------------------------------------------------------------------------------------------------------------------------------------------------------------------------------------------------------------------------------------------------------------------------------------------------------------------------------------------------------------------------------------------------------------------------------------------------------------------------------------------------------------------------------------------------------------------------------------------------------------------------------------------------------------------------------|------------------|--------------------------|-------------|---------------------|-----------------------|-------------------|----------|------------|--------------|
|                  |                                     |                      |                                                                                                                                                                                                                                                                                                                                                                                                                                                                                                                                                                                                                                                                                                                                                                                                                                                                                                                                                                                                                                                                                                                                                                                                                                                                                                                                                                                                                                                                                                                                                                                                                                                                                                                                                                                                                                                                                                                                                                                                                                                                                                                                |                  |                          |             | (FEB-24)            | (FEB-24)              | Month (FEB-24)    |          |            | •            |
| ZZCF             | Donations XYZ                       | EFKM                 | Donations                                                                                                                                                                                                                                                                                                                                                                                                                                                                                                                                                                                                                                                                                                                                                                                                                                                                                                                                                                                                                                                                                                                                                                                                                                                                                                                                                                                                                                                                                                                                                                                                                                                                                                                                                                                                                                                                                                                                                                                                                                                                                                                      | NBAA             | Deposit Account Interest | 0.00        | 0.00                | (8.43)                | 8.43              | 0.00     | (61.89)    | 61.89        |
| ZZCH             | Ecology                             | EFKM                 | Donations                                                                                                                                                                                                                                                                                                                                                                                                                                                                                                                                                                                                                                                                                                                                                                                                                                                                                                                                                                                                                                                                                                                                                                                                                                                                                                                                                                                                                                                                                                                                                                                                                                                                                                                                                                                                                                                                                                                                                                                                                                                                                                                      | NBAA             | Deposit Account Interest | 0.00        | 0.00                | (15.22)               | 15.22             | 0.00     | (31.49)    | 31.49        |
| ZZGB             | Plant Ecology                       | EFKM                 | Donations                                                                                                                                                                                                                                                                                                                                                                                                                                                                                                                                                                                                                                                                                                                                                                                                                                                                                                                                                                                                                                                                                                                                                                                                                                                                                                                                                                                                                                                                                                                                                                                                                                                                                                                                                                                                                                                                                                                                                                                                                                                                                                                      | NBAA             | Deposit Account Interest | 0.00        | 0.00                | (106.56)              | 106.56            | 0.00     | (590.32)   | 590.32       |
| ZZGC             | Ecosystems and Global Change        | EFKM                 | Donations                                                                                                                                                                                                                                                                                                                                                                                                                                                                                                                                                                                                                                                                                                                                                                                                                                                                                                                                                                                                                                                                                                                                                                                                                                                                                                                                                                                                                                                                                                                                                                                                                                                                                                                                                                                                                                                                                                                                                                                                                                                                                                                      | NBAA             | Deposit Account Interest | 0.00        | 0.00                | 0.00                  | 0.00              | 0.00     | (231.66)   | 231.66       |
| ZZGE             | Plant & Microbial Systems           | EFKM                 | Donations                                                                                                                                                                                                                                                                                                                                                                                                                                                                                                                                                                                                                                                                                                                                                                                                                                                                                                                                                                                                                                                                                                                                                                                                                                                                                                                                                                                                                                                                                                                                                                                                                                                                                                                                                                                                                                                                                                                                                                                                                                                                                                                      | NBAA             | Deposit Account Interest | 0.00        | 0.00                | (30.44)               | 30.44             | 0.00     | (191.42)   | 191.42       |
| ZZGH             | Marine Ecology                      | EFKM                 | Donations                                                                                                                                                                                                                                                                                                                                                                                                                                                                                                                                                                                                                                                                                                                                                                                                                                                                                                                                                                                                                                                                                                                                                                                                                                                                                                                                                                                                                                                                                                                                                                                                                                                                                                                                                                                                                                                                                                                                                                                                                                                                                                                      | NBAA             | Deposit Account Interest | 0.00        | 0.00                | (15.22)               | 15.22             | 0.00     | (95.53)    | 95.53        |
| ZZGI             | Herbarium                           | EFKM                 | Donations                                                                                                                                                                                                                                                                                                                                                                                                                                                                                                                                                                                                                                                                                                                                                                                                                                                                                                                                                                                                                                                                                                                                                                                                                                                                                                                                                                                                                                                                                                                                                                                                                                                                                                                                                                                                                                                                                                                                                                                                                                                                                                                      | NBAA             | Deposit Account Interest | 0.00        | 0.00                | (30.44)               | 30.44             | 0.00     | (223.48)   | 223.48       |
| ZZGM             | Donations Account - Professor P Ivy | EFKM                 | Donations                                                                                                                                                                                                                                                                                                                                                                                                                                                                                                                                                                                                                                                                                                                                                                                                                                                                                                                                                                                                                                                                                                                                                                                                                                                                                                                                                                                                                                                                                                                                                                                                                                                                                                                                                                                                                                                                                                                                                                                                                                                                                                                      | NBAA             | Deposit Account Interest | 0.00        | 0.00                | (15.22)               | 15.22             | 0.00     | (111.75)   | 111.79       |
| ZZGU             | Gene Ecology                        | EFKM                 | Donations                                                                                                                                                                                                                                                                                                                                                                                                                                                                                                                                                                                                                                                                                                                                                                                                                                                                                                                                                                                                                                                                                                                                                                                                                                                                                                                                                                                                                                                                                                                                                                                                                                                                                                                                                                                                                                                                                                                                                                                                                                                                                                                      | NBAA             | Deposit Account Interest | 0.00        | 0.00                | (152.22)              | 152.22            | 0.00     | (1,117.54) | 1,117.54     |
| ZZGX             | Quantitative Ecology                | EFKM                 | Donations                                                                                                                                                                                                                                                                                                                                                                                                                                                                                                                                                                                                                                                                                                                                                                                                                                                                                                                                                                                                                                                                                                                                                                                                                                                                                                                                                                                                                                                                                                                                                                                                                                                                                                                                                                                                                                                                                                                                                                                                                                                                                                                      | NBAA             | Deposit Account Interest | 0.00        | 0.00                | (152.22)              | 152.22            | 0.00     | (698.96)   | 698.96       |
| ZZGZ             | Dr Bella Donna                      | EFKM                 | Donations                                                                                                                                                                                                                                                                                                                                                                                                                                                                                                                                                                                                                                                                                                                                                                                                                                                                                                                                                                                                                                                                                                                                                                                                                                                                                                                                                                                                                                                                                                                                                                                                                                                                                                                                                                                                                                                                                                                                                                                                                                                                                                                      | NBAA             | Deposit Account Interest | 0.00        | 0.00                | (60.89)               | 60.89             | 0.00     | (318.10)   | 318.1        |
| ZZIM             | Mycology                            | EFKM                 | Donations                                                                                                                                                                                                                                                                                                                                                                                                                                                                                                                                                                                                                                                                                                                                                                                                                                                                                                                                                                                                                                                                                                                                                                                                                                                                                                                                                                                                                                                                                                                                                                                                                                                                                                                                                                                                                                                                                                                                                                                                                                                                                                                      | NBAA             | Deposit Account Interest | 0.00        | 0.00                | (60.89)               | 60.89             | 0.00     | (447.03)   | 447.03       |
| ZZJA             | Prof Flowers Donations Account      | EFKM                 | Donations                                                                                                                                                                                                                                                                                                                                                                                                                                                                                                                                                                                                                                                                                                                                                                                                                                                                                                                                                                                                                                                                                                                                                                                                                                                                                                                                                                                                                                                                                                                                                                                                                                                                                                                                                                                                                                                                                                                                                                                                                                                                                                                      | NBAA             | Deposit Account Interest | 0.00        | 0.00                | (152.22)              | 152.22            | 0.00     | (1,117.54) | 1,117.5      |
| ZZJB             | Kew Donations                       | EFKM                 | Donations                                                                                                                                                                                                                                                                                                                                                                                                                                                                                                                                                                                                                                                                                                                                                                                                                                                                                                                                                                                                                                                                                                                                                                                                                                                                                                                                                                                                                                                                                                                                                                                                                                                                                                                                                                                                                                                                                                                                                                                                                                                                                                                      | NBAA             | Deposit Account Interest | 0.00        | 0.00                | (30.44)               | 30.44             | 0.00     | (223.48)   | 223.48       |
| Overall - Total  |                                     |                      |                                                                                                                                                                                                                                                                                                                                                                                                                                                                                                                                                                                                                                                                                                                                                                                                                                                                                                                                                                                                                                                                                                                                                                                                                                                                                                                                                                                                                                                                                                                                                                                                                                                                                                                                                                                                                                                                                                                                                                                                                                                                                                                                |                  |                          | 0.00        | 0.00                | _ (830.41)            | 830.41            | 0.00     | (5,460.19) | 5,460.1      |
|                  |                                     |                      | A STATE OF THE PARTY OF THE PAR | ~                |                          | ~~          | ~                   | The same              |                   |          | -          | -            |