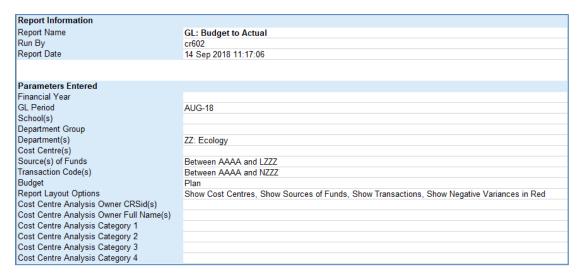

## Alternative example of report, with more parameters selected

| Cost   | Cost Centre                      | Source of | Source of Funds                    | Transaction | Transaction                             | CC Analysis     | CC       | Annual Plan    | Dian SED-19  | Actual SEP-18 | Variance    | Plan YTD    | Actual VTD  | Variance YTD       | Annual Plan  |
|--------|----------------------------------|-----------|------------------------------------|-------------|-----------------------------------------|-----------------|----------|----------------|--------------|---------------|-------------|-------------|-------------|--------------------|--------------|
| Centre | Cost Centre                      | Funds     | Source or runus                    | Code        | Transaction                             | Owner Full Name |          | Ailliuai Fiail | Fidil SEF-10 | Actual SEP-10 | SEP-18      | Fidil 110   | Actual IID  | variance 11D       | less Actual  |
|        |                                  |           |                                    | Coue        |                                         | Owner run Name  | '        |                |              |               | 3EP-10      |             |             |                    |              |
| Code   |                                  | Code      |                                    |             |                                         |                 | Category |                |              |               |             |             |             |                    | YTD          |
| ZZAA   | Ecology: Administration          | AZZY      | Transactions pending allocation to | FJAA        | Credit Card Control A/C                 |                 | N/A      | 0.00           | 0.00         | 114.86        | (114.86)    | 0.00        | 27.40       | (27.40)            | (27.40)      |
| ZZAA   | Ecology: Administration          | AZZY      | Transactions pending allocation to | FKAA        | Internal Trading - Default              |                 | N/A      | 0.00           | 0.00         | 34,264.29     | (34,264.29) | 0.00        | 48,293.46   | (48,293.46)        | (48,293.46)  |
| ZZAA   | Ecology: Administration          | GAAA      | External Trading                   | FKAA        | Internal Trading - Default              | Dr Coco Chanel  | DEPT     | 0.00           | 0.00         | 0.00          | 0.00        | 0.00        | (1,200.00)  | 1,200.00           | 1,200.00     |
| ZZAC   | Ecology: Maintenance             | ACAA      | Chest Wages                        | CTBA        | Wages; Cleaners; Grade 1                | Dr Coco Chanel  | N/A      | 297,936.00     | 24,828.00    | 22,375.38     | 2,452.62    | 49,656.00   | 43,658.33   | 5,997.67           | 254,277.67   |
| ZZAC   | Ecology: Maintenance             | ACAA      | Chest Wages                        | CTCA        | Wages; Cleaners; Grade 2                | Dr Coco Chanel  | N/A      | 0.00           | 0.00         | 2,463.04      | (2,463.04)  | 0.00        | 3,219.32    | (3,219.32)         | (3,219.32)   |
| ZZAC   | Ecology: Maintenance             | ACAA      | Chest Wages                        | ERKZ        | Temporary Staff and                     | Dr Coco Chanel  | N/A      | 0.00           | 0.00         | 3,422.65      | (3,422.65)  | 0.00        | 3,422.65    | (3,422.65)         | (3,422.65)   |
| ZZAC   | Ecology: Maintenance             | ACAA      | Chest Wages                        | GPAA        | Main Chest Allocation per               | Dr Coco Chanel  | N/A      | (297,936.00)   | (24,828.00)  | (24,828.00)   | 0.00        | (49,656.00) | (49,656.00) | 0.00               | (248,280.00) |
| ZZAF   | Oracle Inventory Account         | AZZY      | Transactions pending allocation to | ELNZ        | Gases & Associated Rentals              |                 | N/A      | 0.00           | 0.00         | 0.00          | 0.00        | 0.00        | (2,252.52)  | 2,252.52           | 2,252.52     |
| ZZAF   | Oracle Inventory Account         | GAAD      | Inventory Controls                 | ELNZ        | Gases & Associated Rentals              | Georgio Armani  | N/A      | 0.00           | 0.00         | 937.40        | (937.40)    | 0.00        | 4,463.79    | (4,463.79)         | (4,463.79)   |
| ZZAF   | Oracle Inventory Account         | GAAD      | Inventory Controls                 | ELZA        | Other/General Laboratory                | Georgio Armani  | N/A      | 0.00           | 0.00         | 0.00          | 0.00        | 0.00        | (126.00)    | 126.00             | 126.00       |
| ZZAF   | Oracle Inventory Account         | GAAD      | Inventory Controls                 | EZZI        | Charge for Internal Issue of            | Georgio Armani  | N/A      | 0.00           | 0.00         | (1,352.85)    | 1,352.85    | 0.00        | (2,843.48)  | 2,843.48           | 2,843.48     |
| ZZAF   | Oracle Inventory Account         | GAAD      | Inventory Controls                 | EZZV        | Stock Write off                         | Georgio Armani  | N/A      | 0.00           | 0.00         | 0.00          | 0.00        | 0.00        | (94,036.72) | 94,036.72          | 94,036.72    |
| ZZAF   | Oracle Inventory Account         | GAAD      | Inventory Controls                 | EZZW        | Invoice Price Variance                  | Georgio Armani  | N/A      | 0.00           | 0.00         | 482.68        | (482.68)    | 0.00        | 896.78      | (896.78)           | (896.78)     |
| ZZAG   | Ecology: Research Grant Activity | AZZY      | Transactions pending allocation to | EZZM        | VAT Expense Clearing for                |                 | N/A      | 0.00           | 0.00         | 0.00          | 0.00        | 0.00        | (150.44)    | 150.44             | 150.44       |
| ZZAG   | Ecology: Research Grant Activity | EDAA      | Departments Share of Research Ov   | AXXY        | Apprenticeship Levy                     | Dr Coco Chanel  | N/A      | 0.00           | 0.00         | 175.01        | (175.01)    | 0.00        | 322.36      | (322.36)           | (322.36)     |
| ZZAG   | Ecology: Research Grant Activity |           | Departments Share of Research Ov   | EXCZ        | Customs & Excise - VAT                  | Dr Coco Chanel  | N/A      | 0.00           | 0.00         | 190.31        | (190.31)    | 0.00        | 190.31      | (190.31)           | (190.31)     |
| ~~~    |                                  | ~~~       |                                    |             | ~~~~~~~~~~~~~~~~~~~~~~~~~~~~~~~~~~~~~~~ | ·····           | ~~~~     | ~~~~~          | ~~~~         |               |             | ~~~~        | ~~~~        | $\sim\sim\sim\sim$ | ~~~~         |

#### Report Information tab for alternative selection

| Report Information                      |                                                                                                                                                                                                                                                                                               |
|-----------------------------------------|-----------------------------------------------------------------------------------------------------------------------------------------------------------------------------------------------------------------------------------------------------------------------------------------------|
| Report Name                             | GL: Budget to Actual                                                                                                                                                                                                                                                                          |
| Run By                                  | cr602                                                                                                                                                                                                                                                                                         |
| Report Date                             | 14 Sep 2018 11:41:58                                                                                                                                                                                                                                                                          |
|                                         |                                                                                                                                                                                                                                                                                               |
| Parameters Entered                      |                                                                                                                                                                                                                                                                                               |
| Financial Year                          |                                                                                                                                                                                                                                                                                               |
| GL Period                               | SEP-18                                                                                                                                                                                                                                                                                        |
| School(s)                               |                                                                                                                                                                                                                                                                                               |
| Department Group                        |                                                                                                                                                                                                                                                                                               |
| Department(s)                           | ZZ: Ecology                                                                                                                                                                                                                                                                                   |
| Cost Centre(s)                          |                                                                                                                                                                                                                                                                                               |
| Source(s) of Funds                      | Between AAAA and LZZZ                                                                                                                                                                                                                                                                         |
| Transaction Code(s)                     | Between AAAA and NZZZ                                                                                                                                                                                                                                                                         |
| Budget                                  | Plan                                                                                                                                                                                                                                                                                          |
| Report Layout Options                   | Show Cost Centres, Show Sources of Funds, Show Transactions, Show Descriptions for Chart of Accounts Segments, Show Current Month Values, Show Annual Budget vs YTD Actuals, Show Negative Variances in Red, Show Cost Centre Analysis Owner Full Names, Show Cost Centre Analysis Category 1 |
| Cost Centre Analysis Owner CRSid(s)     |                                                                                                                                                                                                                                                                                               |
| Cost Centre Analysis Owner Full Name(s) |                                                                                                                                                                                                                                                                                               |
| Cost Centre Analysis Category 1         |                                                                                                                                                                                                                                                                                               |
| Cost Centre Analysis Category 2         |                                                                                                                                                                                                                                                                                               |
| Cost Centre Analysis Category 3         |                                                                                                                                                                                                                                                                                               |
| Cost Centre Analysis Category 4         |                                                                                                                                                                                                                                                                                               |