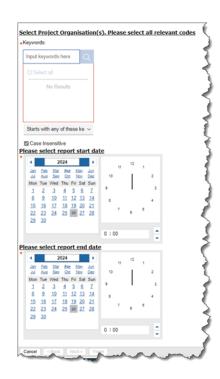

## **Report Parameters**

Input the project organisation(s) you wish to run the report by (search by two digit CUFS code).

Then enter your date parameters.

|                                 |          |                                    |            |              |                     | Grants Year end Report                                                                                                                                                                                                                                                                                                                                                                                                                                                                                                                                                                                                                                                                                                                                                                                                                                                                                                                                                                                                                                                                                                                                                                                                                                                                                                                                                                                                                                                                                                                                                                                                                                                                                                                                                                                                                                                                                                                                                                                                                                                                                                         |                     |                     |                            |                     |                     |                     |        | 3       |
|---------------------------------|----------|------------------------------------|------------|--------------|---------------------|--------------------------------------------------------------------------------------------------------------------------------------------------------------------------------------------------------------------------------------------------------------------------------------------------------------------------------------------------------------------------------------------------------------------------------------------------------------------------------------------------------------------------------------------------------------------------------------------------------------------------------------------------------------------------------------------------------------------------------------------------------------------------------------------------------------------------------------------------------------------------------------------------------------------------------------------------------------------------------------------------------------------------------------------------------------------------------------------------------------------------------------------------------------------------------------------------------------------------------------------------------------------------------------------------------------------------------------------------------------------------------------------------------------------------------------------------------------------------------------------------------------------------------------------------------------------------------------------------------------------------------------------------------------------------------------------------------------------------------------------------------------------------------------------------------------------------------------------------------------------------------------------------------------------------------------------------------------------------------------------------------------------------------------------------------------------------------------------------------------------------------|---------------------|---------------------|----------------------------|---------------------|---------------------|---------------------|--------|---------|
| Report period sta               | rt 1 Aug | 2022 0:00 Report period end        | 31 Jul 202 | 3 0:00       |                     |                                                                                                                                                                                                                                                                                                                                                                                                                                                                                                                                                                                                                                                                                                                                                                                                                                                                                                                                                                                                                                                                                                                                                                                                                                                                                                                                                                                                                                                                                                                                                                                                                                                                                                                                                                                                                                                                                                                                                                                                                                                                                                                                |                     |                     |                            |                     |                     |                     |        | 3       |
| Project Organisation ZZ_Ecology |          |                                    |            |              |                     |                                                                                                                                                                                                                                                                                                                                                                                                                                                                                                                                                                                                                                                                                                                                                                                                                                                                                                                                                                                                                                                                                                                                                                                                                                                                                                                                                                                                                                                                                                                                                                                                                                                                                                                                                                                                                                                                                                                                                                                                                                                                                                                                |                     |                     |                            |                     |                     |                     |        |         |
|                                 |          |                                    |            |              | EQUIPMENT           | ESTATES COSTS                                                                                                                                                                                                                                                                                                                                                                                                                                                                                                                                                                                                                                                                                                                                                                                                                                                                                                                                                                                                                                                                                                                                                                                                                                                                                                                                                                                                                                                                                                                                                                                                                                                                                                                                                                                                                                                                                                                                                                                                                                                                                                                  | EXCEPTIONAL ITEMS   | INDIRECT COSTS      | INFRASTRUCTURE TECHNICIANS | OTHER COSTS         | OVERHEADS           | OVERHEADS MC FIXED  |        |         |
|                                 |          |                                    |            |              | Actual current year | Actual current year                                                                                                                                                                                                                                                                                                                                                                                                                                                                                                                                                                                                                                                                                                                                                                                                                                                                                                                                                                                                                                                                                                                                                                                                                                                                                                                                                                                                                                                                                                                                                                                                                                                                                                                                                                                                                                                                                                                                                                                                                                                                                                            | Actual current year | Actual current year | Actual current year        | Actual current year | Actual current year | Actual current year | Actual |         |
| ZZ_Ecology                      | G202496  | ENGINEERING HIGHER PLANTS YIELDS   | ZZAG/960   | Sponsor Name | Project Pl Name     |                                                                                                                                                                                                                                                                                                                                                                                                                                                                                                                                                                                                                                                                                                                                                                                                                                                                                                                                                                                                                                                                                                                                                                                                                                                                                                                                                                                                                                                                                                                                                                                                                                                                                                                                                                                                                                                                                                                                                                                                                                                                                                                                | 206.58              |                     | 788.52                     | 38.88               |                     |                     |        |         |
|                                 | G202404  | CIRCADIAN CLOCKS                   | ZZAG/690   | Sponsor Name | Project Pl Name     |                                                                                                                                                                                                                                                                                                                                                                                                                                                                                                                                                                                                                                                                                                                                                                                                                                                                                                                                                                                                                                                                                                                                                                                                                                                                                                                                                                                                                                                                                                                                                                                                                                                                                                                                                                                                                                                                                                                                                                                                                                                                                                                                | 1,458.96            |                     | 5,574.36                   | 273.96              | 14,894.06           |                     |        |         |
|                                 | G202464  | EASTERN AFRICA: A CASE STUDY IN    | L ZZAG/916 | Sponsor Name | Project Pl Name     |                                                                                                                                                                                                                                                                                                                                                                                                                                                                                                                                                                                                                                                                                                                                                                                                                                                                                                                                                                                                                                                                                                                                                                                                                                                                                                                                                                                                                                                                                                                                                                                                                                                                                                                                                                                                                                                                                                                                                                                                                                                                                                                                |                     |                     |                            |                     | 17,486.68           |                     |        | 4       |
|                                 | G202702  | EXCESS RADIATION: UNDERSTANDING    | ZZAG/919   | Sponsor Name | Project Pl Name     | 0.00                                                                                                                                                                                                                                                                                                                                                                                                                                                                                                                                                                                                                                                                                                                                                                                                                                                                                                                                                                                                                                                                                                                                                                                                                                                                                                                                                                                                                                                                                                                                                                                                                                                                                                                                                                                                                                                                                                                                                                                                                                                                                                                           | 11,623.79           |                     | 49,728.57                  | 1,999.59            | 14,510.58           |                     |        | -       |
|                                 | G202806  | GENETIC INTERACTIONS DURING GROV   | ZZAG/926   | Sponsor Name | Project Pl Name     |                                                                                                                                                                                                                                                                                                                                                                                                                                                                                                                                                                                                                                                                                                                                                                                                                                                                                                                                                                                                                                                                                                                                                                                                                                                                                                                                                                                                                                                                                                                                                                                                                                                                                                                                                                                                                                                                                                                                                                                                                                                                                                                                | 14,046.06           |                     | 60,090.00                  | 2,416.37            | 45,666.38           |                     |        | - 1     |
|                                 | G204452  | READING AND REWRITING MEMORY IN    | ZZAG/962   | Sponsor Name | Project Pl Name     |                                                                                                                                                                                                                                                                                                                                                                                                                                                                                                                                                                                                                                                                                                                                                                                                                                                                                                                                                                                                                                                                                                                                                                                                                                                                                                                                                                                                                                                                                                                                                                                                                                                                                                                                                                                                                                                                                                                                                                                                                                                                                                                                | 14,144.46           | 7,616.53            | 60,512.10                  | 2,433.09            |                     |                     |        | - 2     |
|                                 |          | UNDERSTANDING THE DEVELOPMENT      |            |              |                     |                                                                                                                                                                                                                                                                                                                                                                                                                                                                                                                                                                                                                                                                                                                                                                                                                                                                                                                                                                                                                                                                                                                                                                                                                                                                                                                                                                                                                                                                                                                                                                                                                                                                                                                                                                                                                                                                                                                                                                                                                                                                                                                                |                     |                     |                            |                     | 17,864.24           |                     |        |         |
| amount.                         | G204964  | EPIGNIETICS ANN HIDDENNERITY BILIT | ZZ4C/063   | Spokennule   | Project Pl Name     | Language of the same of the sa | 14.856              | The same            | 63,558.00                  | 2,555.47            | 26,789.00           |                     |        | land of |