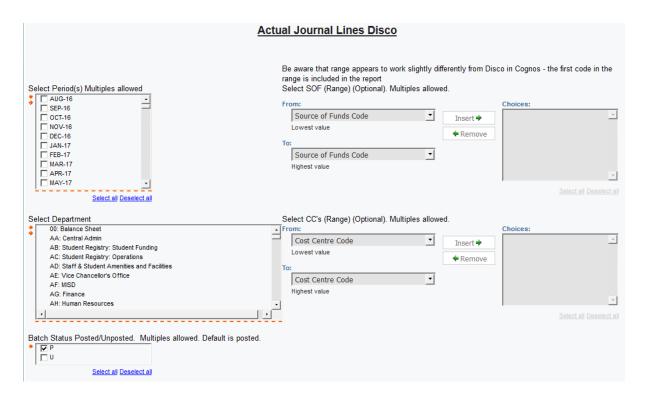

#### **Parameters**

Insert each SoFs/CCs combinations required:

a single SoF/CC

a range SoF/CC

greater than a SOF/CC

up to a SOF/CC

enter the same code in the *From* and *To* fields, complete the *From* and *To* fields just complete *From* field just complete *To* field

Then select the ones required.