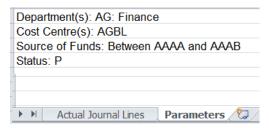

# **Example output**

In Excel a workbook containing two worksheets will open entitled:

- Actual journal lines
- Parameters

## **Parameters**