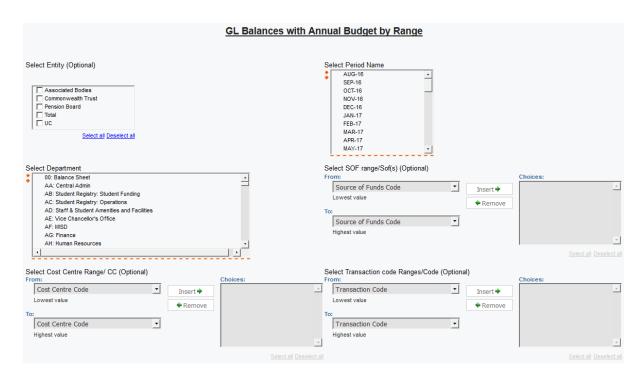

#### **Parameters**

Jul-17

Insert each source of funds/cost centre combination required:

a single SoF/CC

a range SoF/CC

greater than a SOF/CC

up to a SOF/CC

enter the same code in the *From* and *To* fields, complete the *From* and *To* fields just complete *From* field just complete *To* field

Then select the ones required.