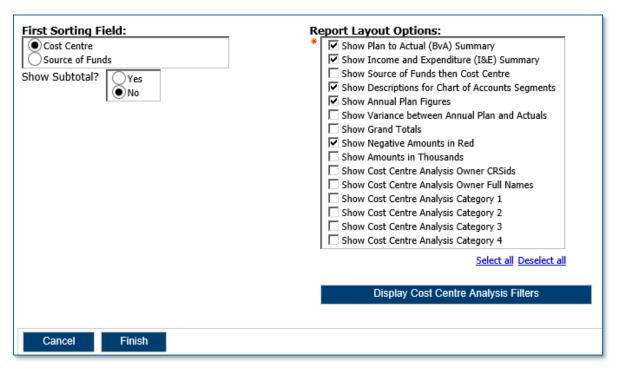

#### **Sort Field and Report Layout options**

#### Note:

This report allows cost centre owners and categorisation to be selected - click the *Display Cost Centre Analysis Filters* button to view the values.

The default layout options can be *changed* by ticking or unticking the boxes.

#### **First Sorting Field**

This option allows the data to be sorted by **either** Cost Centre **or** by Source of Funds (and **subtotalled** if required). The Cost Centre column still displays in the first column, regardless, unless the *Show Source of Funds then Cost Centre* option is ticked in *the Report Layout Options*.