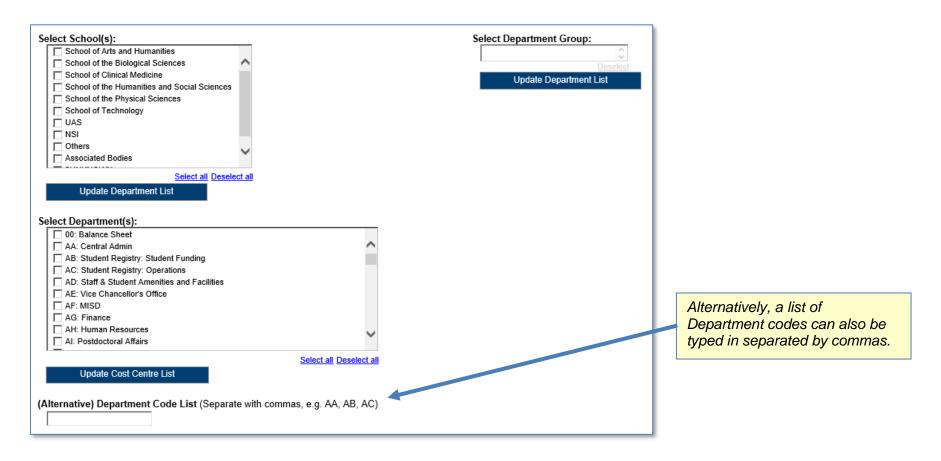

#### **Organisation parameters**

• School(s) (optional) Select your school or required grouping. This will drive which departments/department groups are displayed in

the next fields

• Department Group (optional) If applicable, further filters selection in next field

• **Department(s)** (optional) Check the department(s) and this generates the cost centre pick list

Note: Your level of access in Cognos will determine which departments you can see information for. The report can be run for Departments, Department Group, Schools, or even across the whole University if you have that level of access.

NOTE: Each time you make a selection, you must click the re-prompt (Update) button for that choice, so that the relevant selection values are returned.

#### **Account Segment Parameters:**

- Cost Centre(s) (optional)
- Source(s) of Funds (optional)
- Transaction(s) (optional)

Results can be further restricted by entering ranges for Account Code Segments, **or** by typing in lists of values separated by commas. If you don't need to limit selection, leave options set as **Lowest value** and **Highest value**.