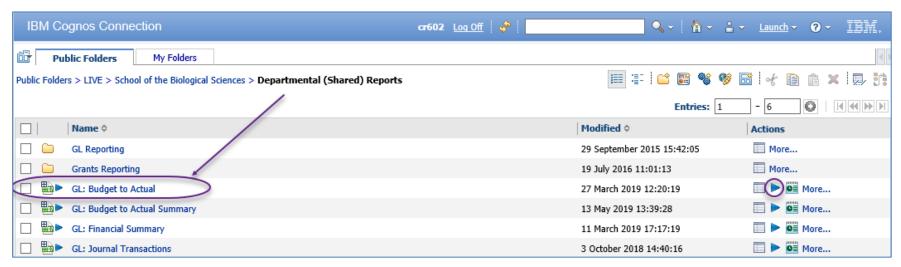

# GL Budget to Actual Summary report in Cognos

In Cognos, navigate to: Public Folders > LIVE > your school folder > Departmental (Shared) Reports > GL: Budget to Actual Summary.

To run the report, click on Run with Options icon to the right of the report. Remember not to click on the report name to run as this bypasses the format and output options.