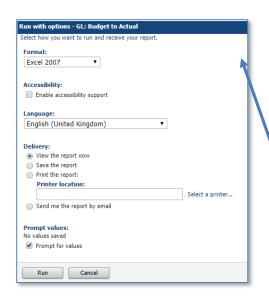

Format: Change to required option using the drop down menu e.g. PDF

**Delivery:** Select to either view the report now, or to send the report by email. The email option will send an email to the person who is running the report unless the address is altered in *advanced options*.

(To view, see top right of screen.)

NB: It is not recommended that the report is printed as the length of the report is unknown. The report can always be printed once viewed or emailed.

Click on *Run* to display the parameters page

**Note**: This report contains a number of **re-prompt** buttons that restrict lists of values to only relevant values. When you use a **re-prompt** button you will receive a message stating: **Working... Please Wait... > Your report is running** while the prompt page is regenerated.

You can create a Report View to save commonly used parameters, or to create a report schedule

(See page 25 of GL2 manual, or Finance Division webpage > Training > Guidance & FAQs > Cognos > Creating a Report View, URL: https://www.finance.admin.cam.ac.uk/files/cog\_rep\_view.pdf