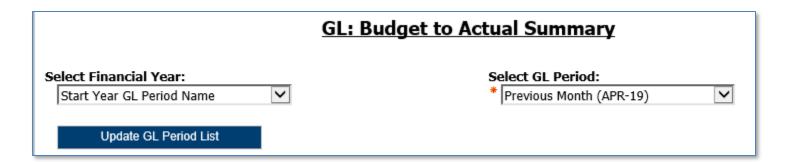

#### **Accounting date parameters**

- Financial Year (optional)
- GL Period (mandatory)

The report must be run for a single GL Period. The returned data is cumulative up to and including period selected.

Note: The selection of *Previous Month (MTH-YY)*, is to facilitate scheduling/report view set ups, where the most recent (*Current month minus one*) GL period will default. This means users will not have to remember to change the period selected each month before the scheduled report runs.

E.g. If the current date is 16 June 2019, the report will run for May 2019.