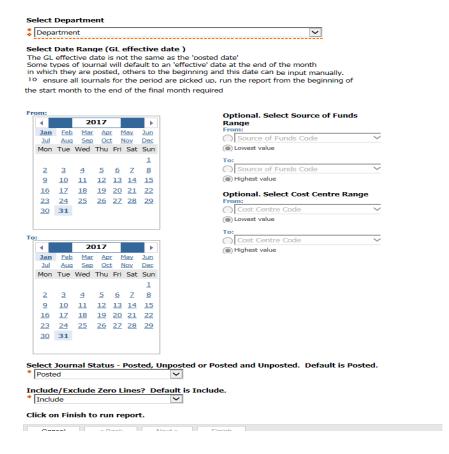

# Actual Journal Lines Detail by sof and cc

This **Cognos**, **General Ledger** report utilises the General Ledger transactional data which is of help with Year-end reporting. It contains numerous columns and is therefore better suited to running in Excel so it is easier to scroll across and analyse.

#### **Navigate**

Cognos > Live > your dept's School > Departmental (Shared) Reports > GL Reporting > Other Reports

### **Report parameters**

#### **Journal Detail Parameters**





## **Example report output**

| rnal        | Batch Name                  | Journal Batch     | Journal Line  |               |      |             |        | Balance Type | Entity |           |                | Source of     | Transaction | Accounted  | Entered    | Currency | Customer Name                             | Requisition | PO Number | Supplier Name              | Invoice Number    | Journal Line Description              | Receipt | Receipt  | Journal       | Period Name | Entity Code | Batch Description                  |
|-------------|-----------------------------|-------------------|---------------|---------------|------|-------------|--------|--------------|--------|-----------|----------------|---------------|-------------|------------|------------|----------|----------