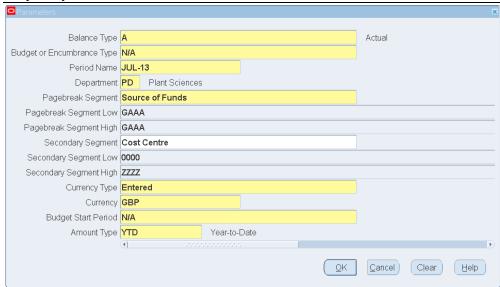

Responsibility CAPSA GL Supervisor/User/Enquiry

Navigate Requests > Run

## Report parameters