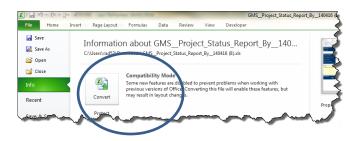

NB: Refer to guidance for 'Converting a report to the latest excel format' if you are using excel version 2003-2007. This will make the file significantly smaller once converted to xlsx.