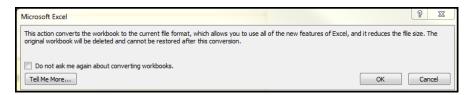

NB: Refer to guidance for 'Converting a report to the latest excel format' if you are using excel version 2003-2007. This will make the file significantly smaller once converted to xlsx.