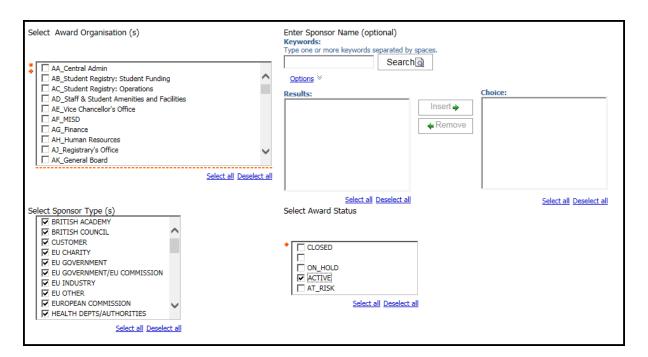

## Grants by Sponsor Type with Budget

This **Cognos, Grants** report [provides a list of department's projects and what the budget and expenditure is against the project.

Navigate Cognos > Live > your dept's School > Departmental (Shared) Reports > Grants Reporting

## Report parameters



## **Example report output**

| Grants by Sponsor Type |                        |               |                                                                                             |                          |                                         |            |             |
|------------------------|------------------------|---------------|---------------------------------------------------------------------------------------------|--------------------------|-----------------------------------------|------------|-------------|
| Award<br>Organization  | Sponsor Type           | Award Number  | Award Title                                                                                 | Project<br>Short<br>Code | Award PI Name                           | Budget     | Expendit