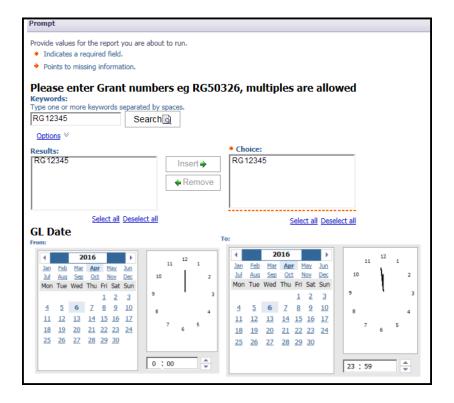

## Grants Expenditure by Month

This **Cognos, Grants** report returns each grant details on separate page, with total expenditure for month excluding PO commitments.

Navigate Cognos > Live > your dept's School > Departmental (Shared) Reports > Grants Reporting

## Report parameters



## **Example report output**

## **Grant Expenditure**

| Award<br>Number | Award<br>Title | Sponsor<br>Name     | GL Period<br>Name | Expenditure<br>Amount |
|-----------------|----------------|---------------------|-------------------|-----------------------|
| RG12345         | Research       | Smith<br>Industries | MAR-09            | 110.00                |
|                 |                |                     | MAY-09            | 2,661.59              |
|                 |                |                     | JUL-09            | 10,262.53             |
|                 |                |                     | AUG-09            | 10,789.90             |
| 1               |                | 1                   |                   |                       |