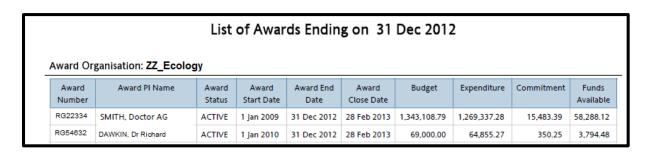

## Grants Ended Enquiry Details

This **Cognos, Grants** report lists grants ending on a specified date. It comes in two parts; the first being a summary page of awards ending on the date that was specified, the second page is a detailed page for each award by project and by task number.

Navigate Cognos > Live > your dept's School > Departmental (Shared) Reports > Grants Reporting

## **Report parameters**



## Example report output - Page 1



## Example report output - Page 2

| List of Awards Ending on 31 Dec 2012 ZZ_Ecology |                        |                          |                |                   |                     |                            |            |             |            |                    |
|-------------------------------------------------|------------------------|--------------------------|----------------|-------------------|---------------------|----------------------------|------------|-------------|------------|--------------------|
| Award<br>Number                                 | Award<br>PI<br>Name    | Project<br>Short<br>Code | Task<br>Number | Award End<br>Date | Award<br>Close Date | Expenditure Category       | Budget     | Expenditure | Commitment | Funds<br>Available |
| RG