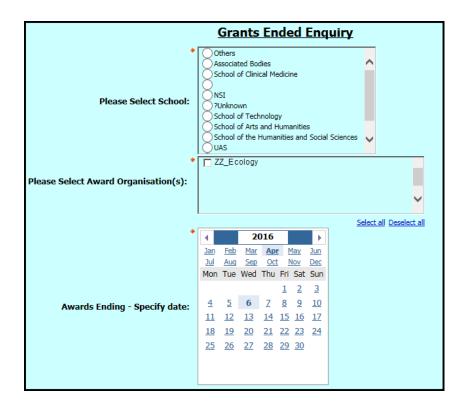

## Grants Ended Enquiry Details

This **Cognos, Grants** report lists grants ending on a specified date. It comes in two parts; the first being a summary page of awards ending on the date that was specified, the second page is a detailed page for each award by project and by task number.

Navigate Cognos > Live > your dept's School > Departmental (Shared) Reports > Grants Reporting

## **Report parameters**



## Example report output - Page 1



## Example report output - Page 2

| List of Awards Ending on 31 Dec 2012 ZZ_Ecology |                        |                          |                |                   |                     |                            |            |             |            |                    |
|-------------------------------------------------|------------------------|--------------------------|----------------|-------------------|---------------------|----------------------------|------------|-------------|------------|--------------------|
| Award<br>Number                                 | Award<br>PI<br>Name    | Project<br>Short<br>Code | Task<br>Number | Award End<br>Date | Award<br>Close Date | Expenditure Category       | Budget     | Expenditure | C