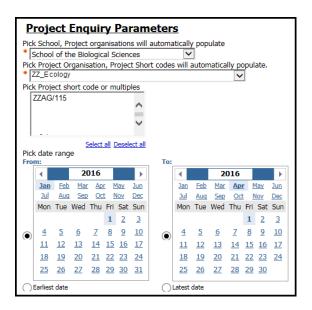

## **Project Enquiry**

This **Cognos, Grants** report provides a summary of actual burdened costs per task, by expenditure category and type (the same information as the Award Status Enquiry screen in UFS)

## Navigate Cognos > Live > *your dept's School* > Departmental (Shared) Reports > Grants Reporting > Other Reports

## **Report parameters**



## **Example report output**

|             |                  |                        | roject Enquiry            |             |
|-------------|------------------|------------------------|---------------------------|-------------|
| Task Number | Task Name        | Expenditure Category   | Expenditure Type          | Amount      |
| 000001      | DIRECT COSTS     | EQUIPMENT              | COMPUTING COSTS           | 1,092.00    |
|             |                  |                        | EQUIPMENT                 | 41,408.00   |
|             |                  | OTHER COSTS            | OTHER COSTS/CONSUMABLES   | 89,955.88   |
|             |                  |                        | OTHER COSTS/MISCELLANEOUS | 77,404.89   |
|             |                  | STAFF COSTS