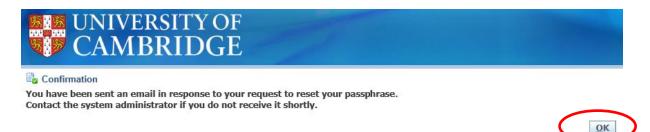

## \* Indicates required field Forgot Passphrase Enter your user name, instructions for how to reset your passphrase will be emailed to you. User Name Forgot Passphrase

Then click on the Forgot passphrase button and you will receive the following message.

Click on **OK** and you will be taken back to the CUFS homepage whilst you await your email for resetting the passphrase.

Note: This only applies to passphrases for the LIVE instance of CUFS, if you have forgotten your PLAY passphrase then please email <a href="mailto:Finance.Training@admin.cam.ac.uk">Finance.Training@admin.cam.ac.uk</a>