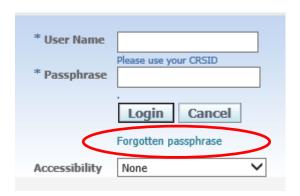

## Re-setting your passphrase in CUFS

The home screen for CUFS will show the following

If you have forgotten your passphrase then click on the Forgotten passphrase link.

This will open a new page where you are able to enter your CRSID.