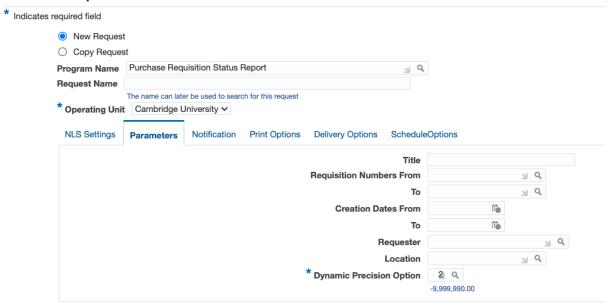

1.2 Use the **Parameters** tab to enter specific parameters.

### Step 2: Entering parameters

You can enter any relevant parameters, such as a date range and importantly, specify a requester.

### **Schedule Request: Define**

- 2.1 To constrain your report to a particular date range, use the Creation Dates From and To fields. You can click on the calendar icons beside each of these fields to select dates from the calendar.
- 2.2 In the Requester field, enter the requester's surname and press tab. If necessary, **Quick Select** the requester from the list of matches.
- 2.3 Now press Continue to finalise your request.