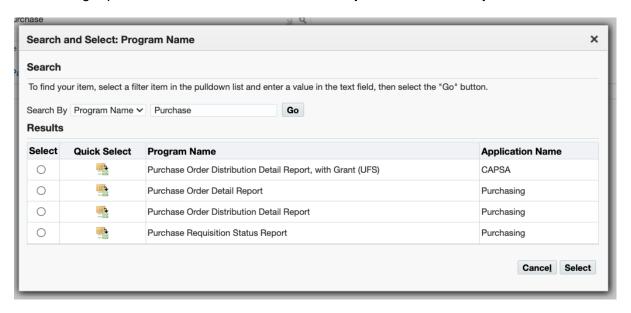

Step 1: Selecting the report

Navigate Buyers Work Centre > Requests

1.1 Click in the **Program Name** field, and type in **Purchase** and then press tab. From the list of matching reports **Quick Select** the **Purchase Requisition Status Report**.