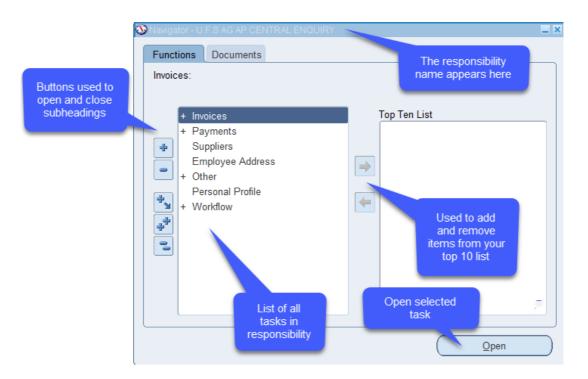

## The Navigator

When you select a responsibility from the E-Business Suite Homepage and click on the relevant task, UFS will load and the relevant form will display. When that form is closed, the Navigator is displayed, as shown below:

The navigator displays all of the tasks within the selected responsibility.

Tasks with a + symbol adjacent to them are sub-headings. Each sub-heading contains one or more tasks within it.

To open the subheading and find the required task you will need to do **one of the following**:

- Double-click the heading.
- Click on the heading and click the Open button.
- Click on the heading and press the Enter key on your keyboard.
- Click on the blue + icon

Once you have located the task, you can open it in the same way as above, but the most straightforward way is to double-click on the task name.

## Setting up a Top Ten List

To save searching for frequently used tasks, you can set up a Top Ten list for each responsibility you have.

To add a task to the *Top Ten List*, highlight the task and click on the forward arrow button.

To remove a task, highlight the relevant line and click on the back arrow button

**NB:** The name of some of the tasks that you select to display in your *Top Ten List* may change but it's the same task.

Double click on the task to open it. The tasks open in what is known as a form in UFS.

The *Top Ten List* is similar to *Favorites* as it contains shortcuts through to tasks that you carry out on a regular basis. The main difference is that with the *Top Ten List* you must select the responsibility in the navigator for the list to appear.